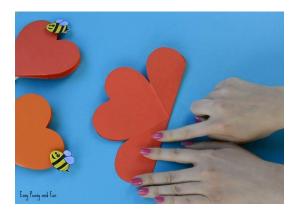

8. You need to push the last fold inside the flower shape.

9. Start one one side and then push in the other too.

10. You should see a heart shape.

11. Color the bee and cut it out (if you printed on the white sheet of paper you can color the bee that is on that sheet, if not there is a separate sheet with bees you can print on the white paper).