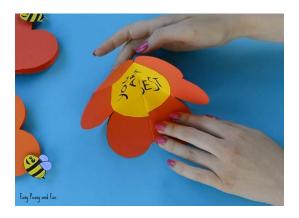

3. Write your message (perfect if this will be a card).

4. Now fold the flower shape as shown on the picture bellow. Unfold.

5. Fold again at a right angle to the first fold (as shown on the picture). Unfold.

6. Fold again, this time at a 45 degree angle to one of the previous folds (between the first two folds) as shown on the image bellow.

7. This next step is a little bit tricky when you do it for the first time. But once you manage to make one you will see it's actually easy peasy! I do recommend you rather watch the video for this step.