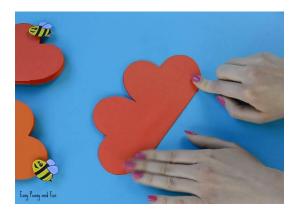

3. Write your message (perfect if this will be a card).

4. Now fold the flower shape as shown on the picture bellow. Unfold.

5. Fold again at a right angle to the first fold (as shown on the picture). Unfold.

6. Fold again, this time at a 45 degree angle to one of the previous folds (between the first two folds) as shown on the image bellow.

7. This next step is a little bit tricky when you do it for the first time. But once you manage to make one you will see it's actually easy peasy! I do recommend you rather watch the video for this step.