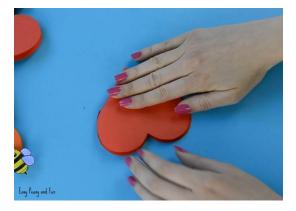

8. You need to push the last fold inside the flower shape.

9. Start one one side and then push in the other too.

10. You should see a heart shape.

11. Color the bee and cut it out (if you printed on the white sheet of paper you can color the bee that is on that sheet, if not there is a separate sheet with bees you can print on the white paper).