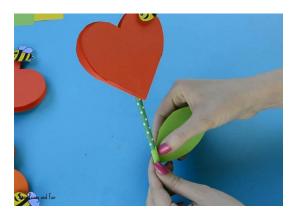

12. Glue it on a clothes pin or tape it onto a paper clip.

13. Clip it on the heart shape.

14. Take a green paper drinking straw and glue it on the back of your heart flower with clear tape – two rows will prevent the straw from moving.

15. Cut a leaf out of green paper and glue it on the paper heart flower craft.

16. All done! Your paper heart flower craft is ready to be gifted to someone special! Unless you want to make a bouquet then back to crafting you go!