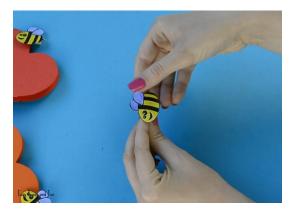

8. You need to push the last fold inside the flower shape.

9. Start one one side and then push in the other too.

10. You should see a heart shape.

11. Color the bee and cut it out (if you printed on the white sheet of paper you can color the bee that is on that sheet, if not there is a separate sheet with bees you can print on the white paper).

12. Glue it on a clothes pin or tape it onto a paper clip.

13. Clip it on the heart shape.

14. Take a green paper drinking straw and glue it on the back of your heart flower with clear tape – two rows will prevent the straw from moving.