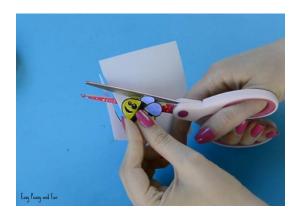

You can print the template on white paper and have the kids decorate it as they see fit or you can print it on a colored paper.

1. Cut out the flower shape.

2. Cut a circle out of yellow paper and glue it on the flower shape.