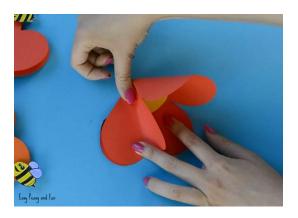

8. You need to push the last fold inside the flower shape.

9. Start one one side and then push in the other too.

10. You should see a heart shape.

11. Color the bee and cut it out (if you printed on the white sheet of paper you can color the bee that is on that sheet, if not there is a separate sheet with bees you can print on the white paper).