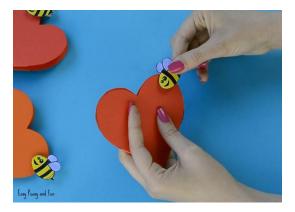

12. Glue it on a clothes pin or tape it onto a paper clip.

13. Clip it on the heart shape.

14. Take a green paper drinking straw and glue it on the back of your heart flower with clear tape – two rows will prevent the straw from moving.