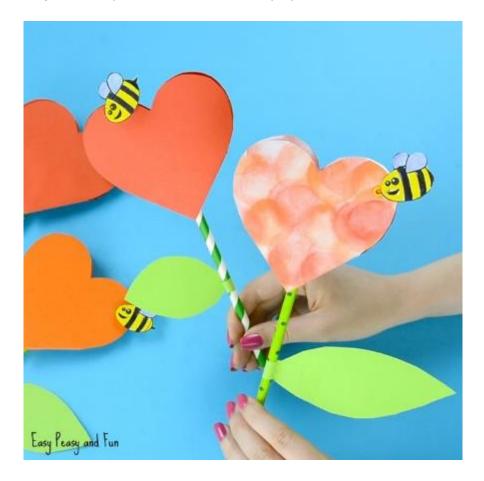

12. Glue it on a clothes pin or tape it onto a paper clip.

13. Clip it on the heart shape.

14. Take a green paper drinking straw and glue it on the back of your heart flower with clear tape – two rows will prevent the straw from moving.

15. Cut a leaf out of green paper and glue it on the paper heart flower craft.

16. All done! Your paper heart flower craft is ready to be gifted to someone special! Unless you want to make a bouquet then back to crafting you go!