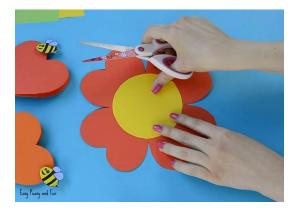

You can print the template on white paper and have the kids decorate it as they see fit or you can print it on a colored paper.

1. Cut out the flower shape.

2. Cut a circle out of yellow paper and glue it on the flower shape.