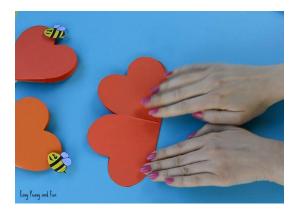

6. Fold again, this time at a 45 degree angle to one of the previous folds (between the first two folds) as shown on the image bellow.

7. This next step is a little bit tricky when you do it for the first time. But once you manage to make one you will see it's actually easy peasy! I do recommend you rather watch the video for this step.

8. You need to push the last fold inside the flower shape.

9. Start one one side and then push in the other too.

10. You should see a heart shape.

11. Color the bee and cut it out (if you printed on the white sheet of paper you can color the bee that is on that sheet, if not there is a separate sheet with bees you can print on the white paper).