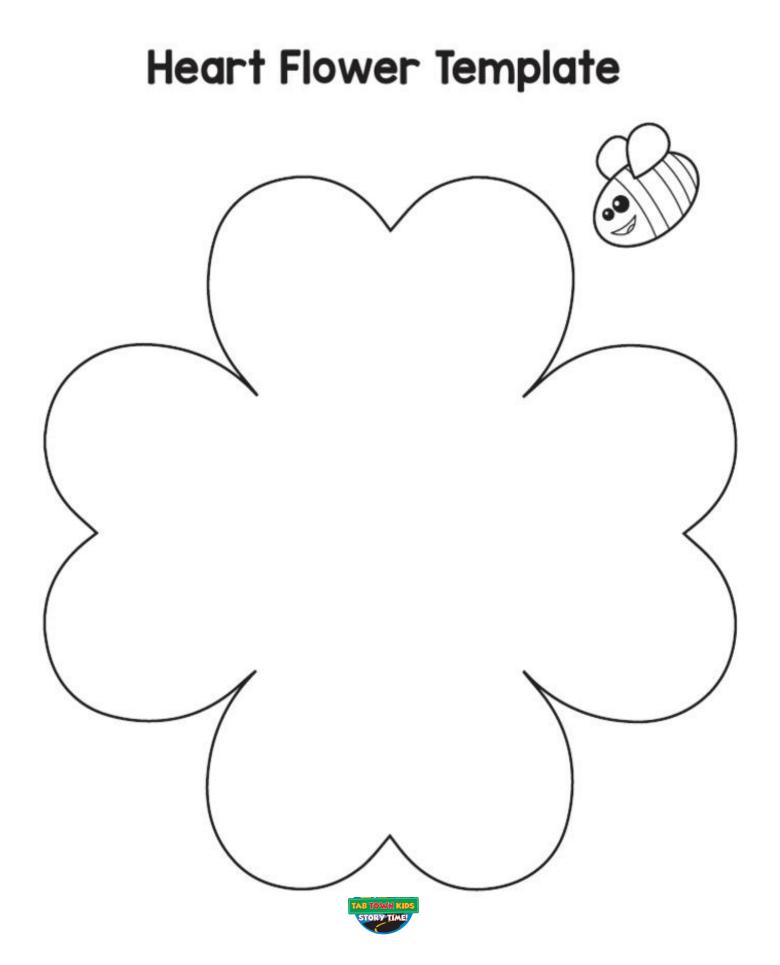

## PAPER HEART FLOWER CRAFT

What you need:

- Paper Heart Flower Craft template
- a sheet of white paper if the kids will be designing their own flowers or a colorful paper (red, pink, orange...)
- sheet of green paper
- sheet of yellow paper (optional)
- o green paper straws
- markers to color the bee
- o paper clips or mini clothespins
- clear tape
- scissors
- o glue

You can print the template on white paper and have the kids decorate it as they see fit or you can print it on a colored paper.

1. Cut out the flower shape.

2. Cut a circle out of yellow paper and glue it on the flower shape.

3. Write your message (perfect if this will be a card).

4. Now fold the flower shape as shown on the picture bellow. Unfold.

5. Fold again at a right angle to the first fold (as shown on the picture). Unfold.