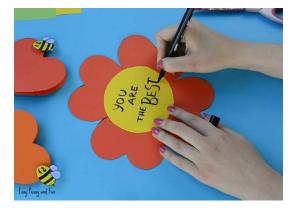

You can print the template on white paper and have the kids decorate it as they see fit or you can print it on a colored paper.

1. Cut out the flower shape.

2. Cut a circle out of yellow paper and glue it on the flower shape.

3. Write your message (perfect if this will be a card).

4. Now fold the flower shape as shown on the picture bellow. Unfold.

5. Fold again at a right angle to the first fold (as shown on the picture). Unfold.