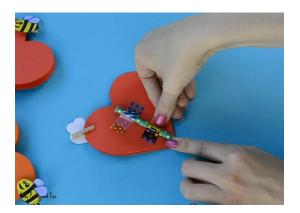

12. Glue it on a clothes pin or tape it onto a paper clip.

13. Clip it on the heart shape.

14. Take a green paper drinking straw and glue it on the back of your heart flower with clear tape – two rows will prevent the straw from moving.

15. Cut a leaf out of green paper and glue it on the paper heart flower craft.

16. All done! Your paper heart flower craft is ready to be gifted to someone special! Unless you want to make a bouquet then back to crafting you go!