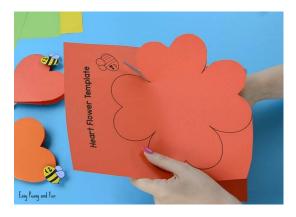

You can print the template on white paper and have the kids decorate it as they see fit or you can print it on a colored paper.

1. Cut out the flower shape.

2. Cut a circle out of yellow paper and glue it on the flower shape.